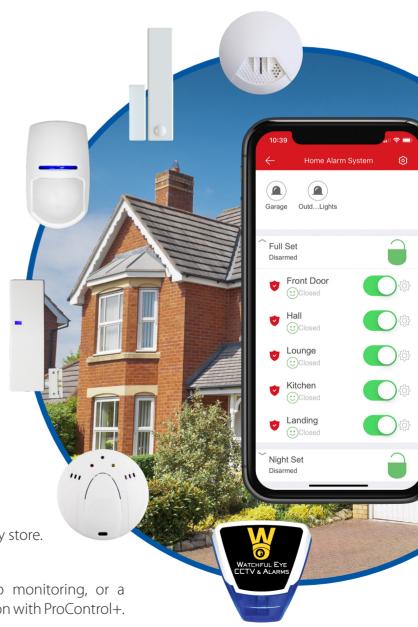

### Set & unset

Individually set and unset areas to secure your property, or to allow access. This can be for the entire property or specific areas should you want to allow a pet to roam freely or accept a delivery without generating an alarm.

## Wide range of peripherals

Control a security system that can be tailored to your property's needs, with external detectors, internal detectors, life safety sensors, outdoor sirens and much more.

### ProControl+ is available on iOS & Android

Available from the Apple App store and Google Play store.

Whether you opt for intrusion, life safety, video monitoring, or a combination, the system can deliver the ideal solution with ProControl+.