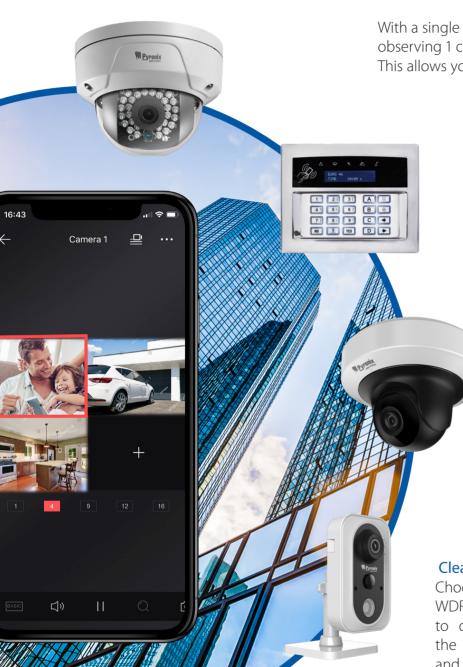

## Split-screen viewing

With a single touch, the screen view can be changed from observing 1 camera stream to 4, 9, 12 or 16 simultaneously. This allows you to monitor the whole property or zoom in for a closer look.

## Clear images with Wide Dynamic Range (WDR)

Choose any of the Pyronix HD Wi-Fi cameras and WDR will handle contrasting light conditions to deliver clear video footage. By balancing the lighting conditions of both the foreground and background, WDR ensures clear images throughout.

# Real-time HD video monitoring day & night

The Pyronix HD Wi-Fi cameras deliver perfectly clear video by automatically adjusting to light conditions. When dark, the cameras switch to night vision and even in total darkness still provide clear images, by using invisible infrared (IR) LED light to illuminate the area.

## Wide range of peripherals

Control a security system that can be tailored to your property's needs, with external detectors, internal detectors, life safety sensors, outdoor sirens and much more.