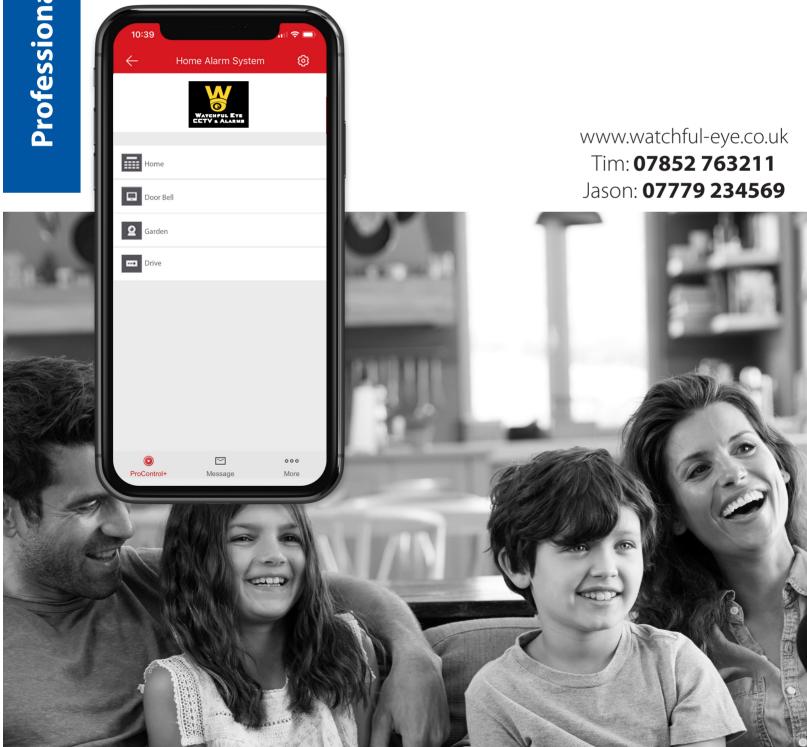

# ProControl+

ProControl+ is the ultimate smart device application for total peace of mind over your property from the palm of your hand. Using as a standalone system, or by integrating with Enforcer and Euro control panels, the Pyronix HD Wi-Fi camera range and any Hikvision video device, you can control security, video or both, via one application from anywhere.

#### Remote reassurance

Quickly and conveniently control and check the entire status of your alarm system from one place, wherever you are.

### Set & unset

Individually set and unset areas to secure your property, or to allow access. This can be for the entire property or specific areas should you want to allow a pet to roam freely or accept a delivery without generating an alarm.