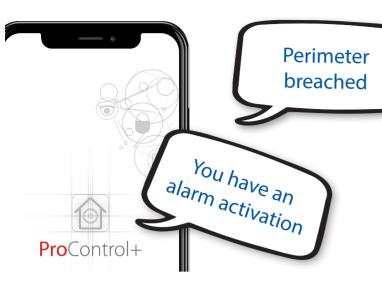

### **Voice Push Notifications**

Receive audible voice notifications direct to your device to let you know that your smoke alarm has gone off, carbon monoxide has been detected, or someone is in your garden with the 'perimeter breached' notification for an early warning of an intruder before they get in the property.