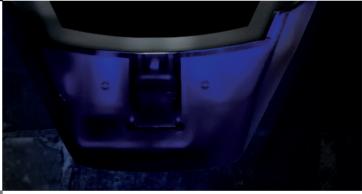

#### Sabotage Protection

In case of any sabotage attempts, the Deltabell Plus has front and rear tamper protection.

#### **All Around Protection**

The electronic components on the printed circuit board are protected by a fully sealed unit with a rubber gasket. This provides added protection in harsh environments and gives you peace of mind that the Deltabell Plus will always sound in the event of an alarm activation.