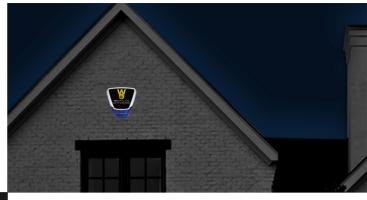

### Around The Clock Visual Deterrent

#### Visual & Audible Deterrent

The Deltabell Plus is a fully backlit external sounder that, when an alarm occurs will create an effective visual alarm on your property, as well as produce a distinctive audible warning.